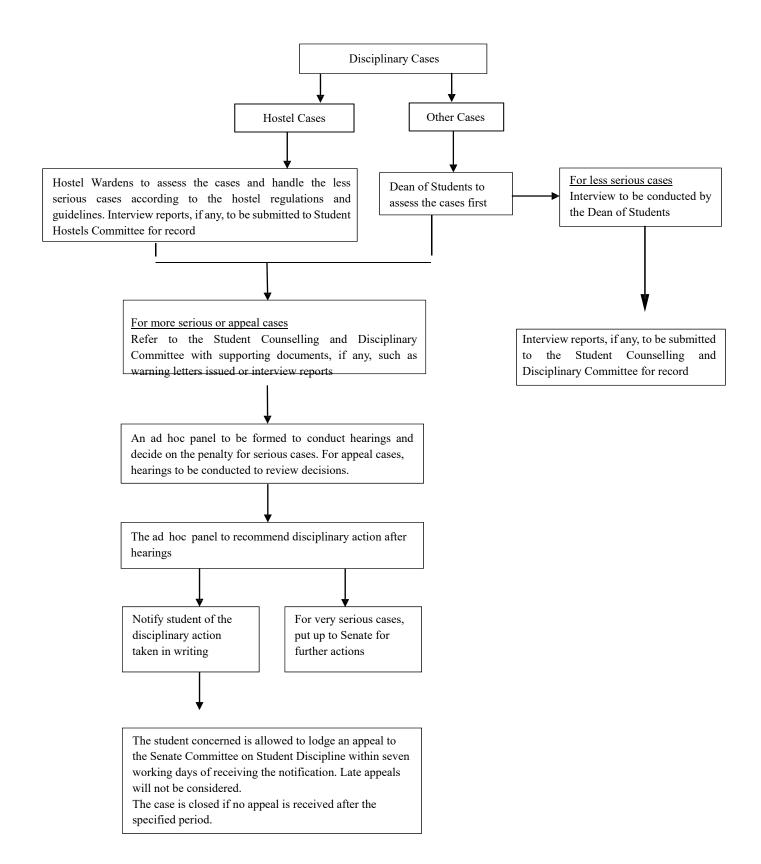

#### Flow Chart : Procedures on Handling of Student Disciplinary Cases

#### **Student Disciplinary Cases Handled by the Committee**

The Student Counselling and Disciplinary Committee is appointed by the Assembly of Fellows to handle misconduct cases of Wu Yee Sun College students. The Committee designates ad hoc panels to hear cases of misconduct or infringement of University or College regulations and determine appropriate disciplinary actions.

## 1. Ad Hoc Panel

When a misconduct case is referred to the Student Counselling and Disciplinary Committee, an ad hoc panel consisting of the following members may be convened to hear the case.

- The Chairperson or another member of the Committee as Chairperson of the Panel
- Two members of the Committee
- One student representative of the Committee
- Secretary of the Committee

## 2. Procedures

The subject student shall be informed of the charges and the time of the hearing at least seven days in advance. All disciplinary proceedings shall be conducted in confidence. The Panel shall recommend on the disciplinary actions after the hearing. The subject student will be informed of the disciplinary actions in writing.

## 3. Appeal

The subject student may appeal against the penalty imposed. Such appeal should be lodged in writing with full justifications to the Senate Committee on Student Discipline, within seven working days after the student has received the notification. The appeal shall be handled in accordance with the "Procedures for Handling Student Disciplinary Cases" of the Senate Committee on Student Discipline. Late appeals shall not be considered.